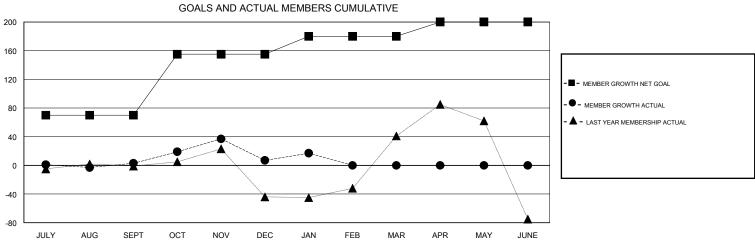

## District 306 B1

| DROPPED CLUBS: 2  DROPPED MEMBERS |     | 41 CLUBS OF 90 ADDED 1 OR MORE NEW MEMBERS | GENDER DISTRIBU<br>MALE<br>FEMALE | TION<br>1,961 (77.20%)<br>579 (22.80%) |     |
|-----------------------------------|-----|--------------------------------------------|-----------------------------------|----------------------------------------|-----|
| DECEASED                          | 14  | CLICK HERE FOR CUMULATIVE  MEMBERSHIP DATA | TOTAL FAMILY UNIT MEMBERS         |                                        | 760 |
| CLUB CANCELLED                    | 35  |                                            | FAMILY MEMBERS PAYING HALF DUES   |                                        | 444 |
| OTHER                             | 121 |                                            |                                   |                                        | 411 |
| TOTAL                             | 170 |                                            | 5626                              |                                        |     |