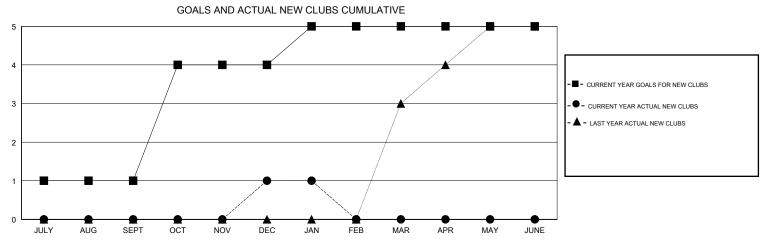

## District 306 B1

| DROPPED CLUBS: 2  DROPPED MEMBERS |     | 41 CLUBS OF 90 ADDED 1 OR MORE NEW MEMBERS | GENDER DISTRIBU<br>MALE<br>FEMALE | TION<br>1,961 (77.20%)<br>579 (22.80%) |     |
|-----------------------------------|-----|--------------------------------------------|-----------------------------------|----------------------------------------|-----|
| DECEASED                          | 14  | CLICK HERE FOR CUMULATIVE  MEMBERSHIP DATA | TOTAL FAMILY UNIT MEMBERS         |                                        | 760 |
| CLUB CANCELLED                    | 35  |                                            | FAMILY MEMBERS PAYING HALF DUES   |                                        | 444 |
| OTHER                             | 121 |                                            |                                   |                                        | 411 |
| TOTAL                             | 170 |                                            | 5626                              |                                        |     |