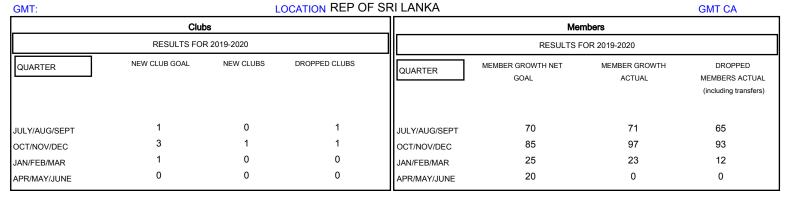

## District 306 B1

| DROPPED CLUBS: 2  DROPPED MEMBERS |     | 41 CLUBS OF 90 ADDED 1 OR MORE NEW MEMBERS | GENDER DISTRIBU<br>MALE<br>FEMALE | TION<br>1,961 (77.20%)<br>579 (22.80%) |     |
|-----------------------------------|-----|--------------------------------------------|-----------------------------------|----------------------------------------|-----|
| DECEASED                          | 14  | CLICK HERE FOR CUMULATIVE  MEMBERSHIP DATA | TOTAL FAMILY UNIT MEMBERS         |                                        | 760 |
| CLUB CANCELLED                    | 35  |                                            | FAMILY MEMBERS PAYING HALF DUES   |                                        | 444 |
| OTHER                             | 121 |                                            |                                   |                                        | 411 |
| TOTAL                             | 170 |                                            | 5626                              |                                        |     |